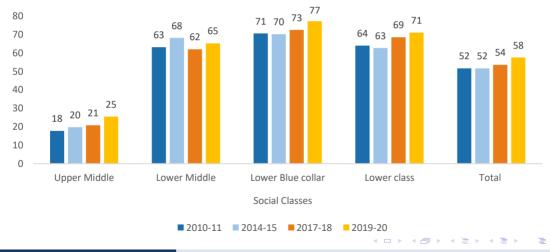

#### Fig. 6 Poverty incidence among the middle class

#### Fig. 7 Poverty incidence among the lower class

Introduction Related Literature Methodology & data Empirical Results Concluding Remarks

Social middle class size Rising middle class poverty and vulnerability Prominent features

Related Literature Soc Aethodology & data Ris Empirical Results Pro-

Social middle class size Rising middle class poverty and vulnerability Prominent features