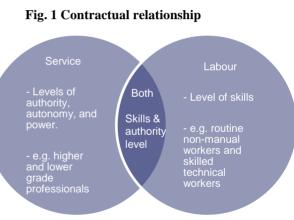

-

Related Literature Methodology & data Empirical Results Concluding Remarks

EGP social class scheme:

Based on labour market position
 3 positions: employee, employer, and self-employed

Widely used in the UK and Europe UK's National Statistics Office

Can be applied using only occupational data (employment status, occupation, and firm size)

Consists of 11 classes can be grouped into 9, 5 or 3 classes

-

Introduction Related Literature Methodology & data Empirical Results Concluding & Bamarks

## ESCWA's (2023) Social Class identification Scheme

| Class                 | Detailed class                                                                                                         | Contractual<br>relationship | Examples                                                                |
|-----------------------|------------------------------------------------------------------------------------------------------------------------|-----------------------------|-------------------------------------------------------------------------|
| Upper/Owning<br>class | <ol> <li>Large business employers; high-<br/>grade managers and legislators; high-<br/>income self-employed</li> </ol> | Service                     | Director general, Chief Executive Officer, large industrialists         |
| Middle class          | 2. Higher-grade professionals and administrators                                                                       | Service                     | Financial manager, lawyer, university professors                        |
| Upper middle          | 3. Lower-grade professionals                                                                                           | Service                     | Sociologist, graphic designer                                           |
| Opper middle          | 4. Routine non-manual and clerical workers                                                                             | Both                        | Clerks, cashiers                                                        |
| Lower middle          | 5. Self-employed; small business employers                                                                             | None                        | Small supermarkets, small garage owners or working on their own account |
|                       | 6. Sales and other low-level service workers                                                                           | Labour                      | Shop supervisors, salesperson                                           |
| Lower/Working         | 7. Blue-collar technicianslower blue collar                                                                            | Both                        | Handicraft workers, carpenters, mechanics                               |
| class                 | 8. Skilled technical workers                                                                                           | Labour                      | Ship deck crew, crop farmers, drivers                                   |
| Other lower class     | 9. Non-skilled routine workers                                                                                         | Labour                      | Housekeepers, caretakers, construction workers                          |