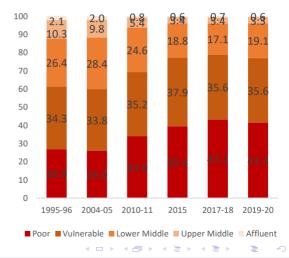

#### Thresholds to identify income groups/economic class

|                  | Poor                       | Vulnerable   | Lower middle | Upper middle | Affluent  |
|------------------|----------------------------|--------------|--------------|--------------|-----------|
| Household status | Below poverty<br>line (PL) | (1.0-1.4xPL) | (1.4-2.0xPL) | (2.0-3.1xPL) | (>3.1xPL) |

## > The myth of a disappearing social middle class

Fig. 2 Share of social classes over time (% of total individuals)

51.4

2015

Middle class

100.0

90.0

80.0

1995-962004-052010-11

Lower class

Introduction Velated Literature Social middle class size Rising middle class poverty and vulnerability Prominent features