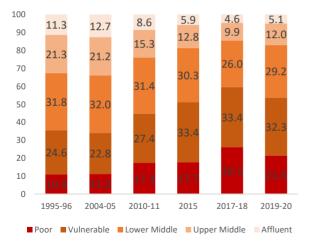

#### Thresholds to identify income groups/economic class

|                  | Poor                       | Vulnerable   | Lower middle | Upper middle | Affluent  |
|------------------|----------------------------|--------------|--------------|--------------|-----------|
| Household status | Below poverty<br>line (PL) | (1.0-1.4xPL) | (1.4-2.0xPL) | (2.0-3.1xPL) | (>3.1xPL) |

## > The myth of a disappearing social middle class

Fig. 2 Share of social classes over time (% of total individuals)

51.4

2015

Middle class

100.0

90.0

80.0

1995-962004-052010-11

Lower class

Introduction Velated Literature Social middle class size Rising middle class poverty and vulnerability Prominent features