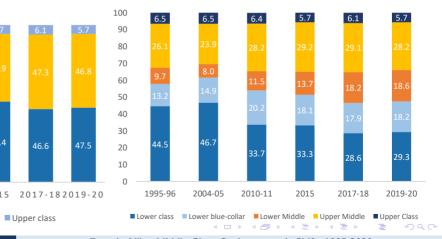

#### Fig. 6 Poverty incidence among the middle class

#### Fig. 7 Poverty incidence among the lower class

Introduction Related Literature Methodology & data Empirical Results Concluding Remarks

Social middle class size Rising middle class poverty and vulnerability Prominent features

#### Table 3. Distribution of individuals by social class and income groups in 1995/96 and 2019/20

| Income groups (Row Percent) Income groups (Column Percent) |                             |            |        |        |          |       |      |            |        |        |          |       |
|------------------------------------------------------------|-----------------------------|------------|--------|--------|----------|-------|------|------------|--------|--------|----------|-------|
|                                                            | income groups (Kow Percent) |            |        |        |          |       |      |            |        |        |          |       |
| Social Classes                                             | Poor                        | Vulnerable | Lower  | Upper  | Affluent | Total | Poor | Vulnerable | Lower  | Upper  | Affluent | Total |
|                                                            |                             |            | Middle | Middle |          |       |      |            | Middle | Middle |          |       |
| 1995/96                                                    |                             |            |        |        |          |       |      |            |        |        |          |       |
| Upper Class                                                | 0.0                         | 0.0        | 1.9    | 40.8   | 57.3     | 100   | 0.0  | 0.0        | 0.5    | 16.3   | 41.3     | 6.5   |
| Upper Middle                                               | 8.6                         | 21.1       | 31.0   | 23.9   | 15.3     | 100   | 11.5 | 19.3       | 30.2   | 38.5   | 44.4     | 26.1  |
| Lower Middle                                               | 17.2                        | 33.8       | 34.0   | 14.4   | 0.6      | 100   | 8.6  | 11.5       | 12.3   | 8.6    | 0.6      | 9.7   |
| Lower blue-                                                |                             |            |        |        |          | 100   |      |            |        |        |          |       |
| collar                                                     | 25.0                        | 31.9       | 28.3   | 11.7   | 3.1      | 100   | 17.0 | 14.7       | 13.9   | 9.5    | 4.6      | 13.2  |
| Lower class                                                | 27.4                        | 35.0       | 25.9   | 9.9    | 1.8      | 100   | 62.9 | 54.5       | 43.0   | 27.1   | 9.0      | 44.5  |
| Total                                                      | 19.4                        | 28.6       | 26.8   | 16.2   | 9.0      | 100   | 100  | 100        | 100    | 100    | 100      | 100   |
|                                                            |                             |            |        |        | 2019/    | 20    |      |            |        |        |          |       |
| Social Classes                                             | Poor                        | Vulnerable | Lower  | Upper  | Affluent | Total | Poor | Vulnerable | Lower  | Upper  | Affluent | Total |
|                                                            |                             |            | Middle | Middle |          |       |      |            | Middle | Middle |          |       |
| Upper Class                                                | 0.3                         | 0.9        | 14.1   | 57.3   | 27.3     | 100   | 0.1  | 0.2        | 3.4    | 31.1   | 36.8     | 5.7   |
| Upper Middle                                               | 15.2                        | 29.2       | 31.0   | 16.8   | 7.9      | 100   | 14.4 | 25.7       | 37.1   | 45.3   | 52.4     | 28.2  |
| Lower Middle                                               | 31.0                        | 36.9       | 26.5   | 4.7    | 0.8      | 100   | 19.4 | 21.4       | 21.0   | 8.4    | 3.6      | 18.6  |
| Lower blue-                                                | 40.7                        | 35.6       | 19.3   | 3.7    | 0.6      | 100   | 24.9 | 20.2       | 14.0   | 61     | 2.8      | 18.2  |
| collar                                                     | 40.7                        | 55.0       | 19.5   | 5./    | 0.6      | 100   | 24.9 | 20.2       | 14.9   | 6.4    | ∠.δ      | 10.2  |
| Lower class                                                | 41.8                        | 35.6       | 18.9   | 3.1    | 0.6      | 100   | 41.2 | 32.5       | 23.6   | 8.7    | 4.5      | 29.3  |
| Total                                                      | 29.7                        | 32.1       | 23.5   | 10.5   | 4.2      | 100   | 100  | 100        | 100    | 100    | 100      | 100   |