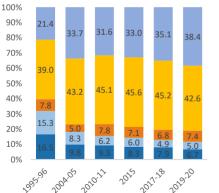

#### Fig. 9 Educational attainment of household head by classes

#### (a) Upper middle class

- University +
   Secondary
   Basic education (primary or preparartory)
  - Read & write
  - Illiterate

-

=

-