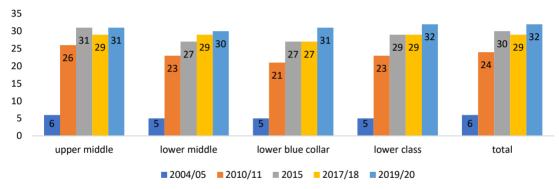

#### Fig. 8 % of Catastrophic health spending among Social classes

Note: Identification of households experiencing catastrophic health spending was based on their out-of-pocket health payments exceeding 10% of their total consumption, Such expenses can substantially impact their overall well-being.

From 2010/11, the government began to reduce their expenditure on health, thus the out-of-pocket increases. These findings emphasize the urgent necessity for comprehensive healthcare policies aimed at alleviating out-of-pocket health expenses.