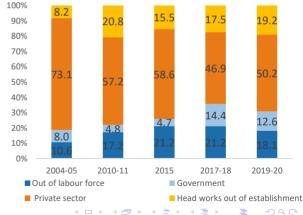

#### Fig. 10 Shifts in middle class employment

#### (a) Upper middle class

Introduction elared Literature Social middle class size ethodology & data Rising middle class poverty and vulnerability Empirical Results Prominent features

Fig. 11 Informal employment looms high among the lower middle class