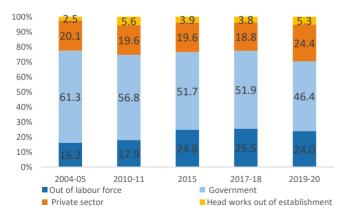

#### Fig. 10 Shifts in middle class employment

#### (a) Upper middle class

Introduction elared Literature Social middle class size ethodology & data Rising middle class poverty and vulnerability Empirical Results Prominent features

Fig. 11 Informal employment looms high among the lower middle class