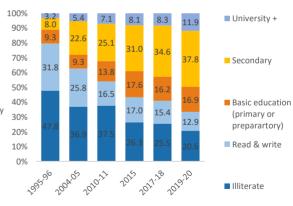

#### Fig. 9 Educational attainment of household head by classes

#### (b) Lower middle class

Related Literature Methodology & data Empirical Results Concluding Remarks

Social middle class size Rising middle class poverty and vulnerability Prominent features